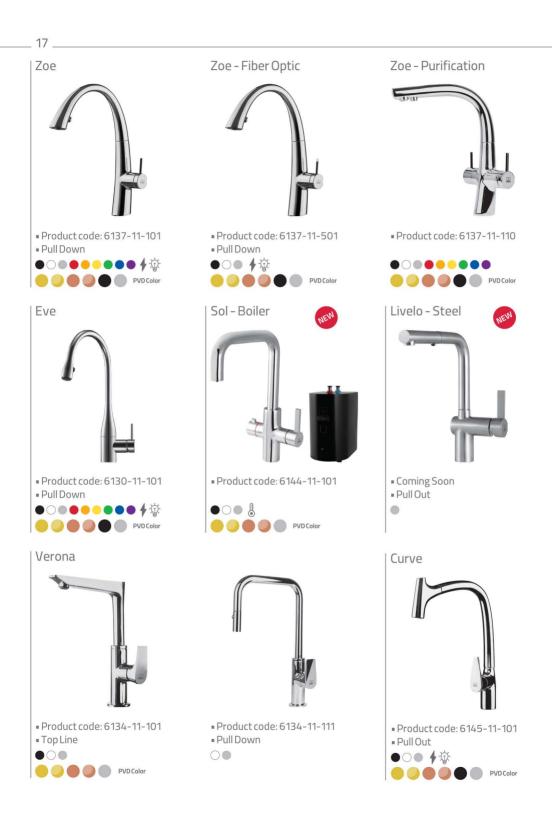

گواهینامه ها و استانداردها









### **INDEX**

| Kitchen    | 16 |
|------------|----|
| Ava Set    | 20 |
| Rita Set   | 22 |
| Verona Set | 24 |
| Zoe Set    | 26 |
| Zeus Set   | 28 |
| Quatro Set | 30 |
| Erato Set  | 32 |
| Maya Set   | 34 |

| Metis Set     | 36 |
|---------------|----|
| Classic Set   | 38 |
| Concealed     | 40 |
| Intelligent   | 46 |
| Shower Slider | 48 |
| Mirror        | 50 |
| Accessories   | 54 |
| Multi Color   | 58 |
|               |    |









PVD



Matte Rose Gold

PVD



Matte Chrome PVD

# Why \_US?











# Kitchen











# Ava Set









# **R**ita Set









### Verona Set









# Zoe Set









# Zeus Set









# **Q**uatro Set









# Erato Set









# **M**aya Set



#### 



# Metis Set









# **C**lassic Set









# **C**oncealed











| Verona - Basin







Product code: 6136-14-102



Type 1
 O
 O
 PVDColor

Product code: 6136-12-102





#### — Metis Concealed —











Product code: 6146-13-101



Verona Type 3 Bath - Central



Product code: 6134-13-501



Bath - Central

Product code: 6136-13-101



Ava Basin - Central



Product code: 6113-12-501
Intelligent
PVD Color

#### Verona Type 4 Bath - Central



Product code: 6134-13-502



Shower - Central



Product code: 6136-14-101



Verona Shower - Central



Product code: 6134-14-501









## Inte