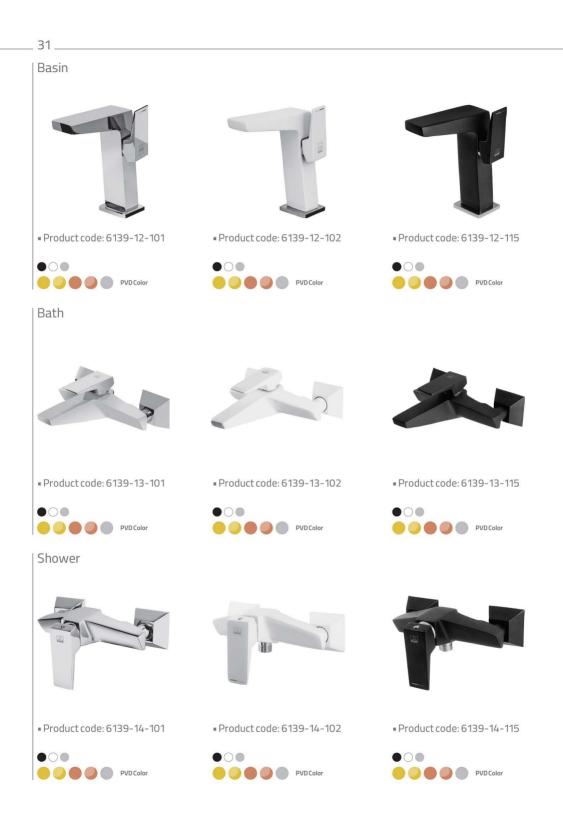

گواهینامه ها و استانداردها









### **INDEX**

| Kitchen    | 16 |
|------------|----|
| Ava Set    | 20 |
| Rita Set   | 22 |
| Verona Set | 24 |
| Zoe Set    | 26 |
| Zeus Set   | 28 |
| Quatro Set | 30 |
| Erato Set  | 32 |
| Maya Set   | 34 |

| Metis Set     | 36 |
|---------------|----|
| Classic Set   | 38 |
| Concealed     | 40 |
| Intelligent   | 46 |
| Shower Slider | 48 |
| Mirror        | 50 |
| Accessories   | 54 |
| Multi Color   | 58 |
|               |    |









PVD



Matte Rose Gold

PVD



Matte Chrome PVD

# Why \_US?











# Kitchen











# Ava Set









# **R**ita Set









### Verona Set









# Zoe Set









# Zeus Set









# **Q**uatro Set









# Erato Set









# **M**aya Set



#### 



# Metis Set









# **C**lassic Set









# **C**oncealed











| Verona - Basin







Product code: 6136-14-102



Type 1
 O
 O
 PVDColor

Product code: 6136-12-102





#### — Metis Concealed —











Product code: 6146-13-101



Verona Type 3 Bath - Central



Product code: 6134-13-501



Bath - Central

Product code: 6136-13-101



Ava Basin - Central



Product code: 6113-12-501
Intelligent
PVD Color

#### Verona Type 4 Bath - Central



Product code: 6134-13-502



Shower - Central



Product code: 6136-14-101



Verona Shower - Central



Product code: 6134-14-501









## Intelligent









## Shower Slider







## MUlti Color



Product code: 6130-11-130



Product code: 6130-11-135





Product code: 6