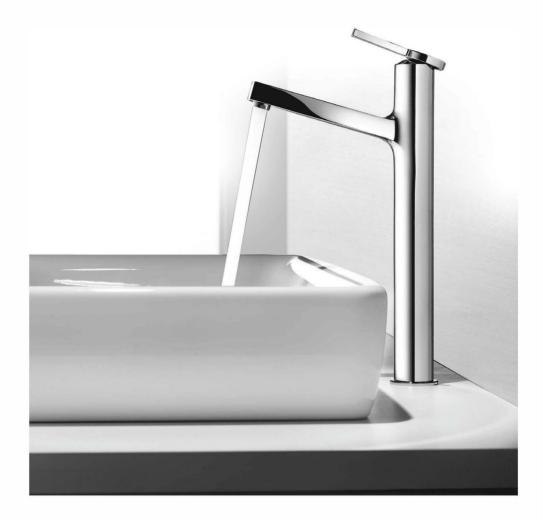

گواهینامه ها و استانداردها









### **INDEX**

| Kitchen    | 16 |
|------------|----|
| Ava Set    | 20 |
| Rita Set   | 22 |
| Verona Set | 24 |
| Zoe Set    | 26 |
| Zeus Set   | 28 |
| Quatro Set | 30 |
| Erato Set  | 32 |
| Maya Set   | 34 |

| Metis Set     | 36 |
|---------------|----|
| Classic Set   | 38 |
| Concealed     | 40 |
| Intelligent   | 46 |
| Shower Slider | 48 |
| Mirror        | 50 |
| Accessories   | 54 |
| Multi Color   | 58 |
|               |    |









PVD



Matte Rose Gold

PVD



Matte Chrome PVD

# Why \_US?











# Kitchen











# Ava Set









# **R**ita Set









### Verona Set









# Zoe Set









# Zeus Set









# **Q**uatro Set









# Erato Set









# **M**aya Set



#### 



# Metis Set









# **C**lassic Set









# **C**oncealed











| Verona - Basin







Product code: 6136-14-102



Type 1
 O
 O
 PVDColor

Product code: 6136-12-102





#### — Metis Concealed —











Product code: 6146-13-101



Verona Type 3 Bath - Central



Product code: 6134-13-501



Bath - Central

Product code: 6136-13-101



Ava Basin - Central



Product code: 6113-12-501
Intelligent
PVD Color

#### Verona Type 4 Bath - Central



Product code: 6134-13-502



Shower - Central



Product code: 6136-14-101



Verona Shower - Central



Product code: 6134-14-501









## Intelligent