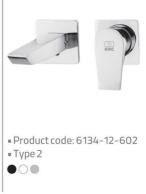

# **C**oncealed

| Verona - Basin

Product code: 6136-14-102

Type 1
 O
 O
 PVDColor

Product code: 6136-12-102