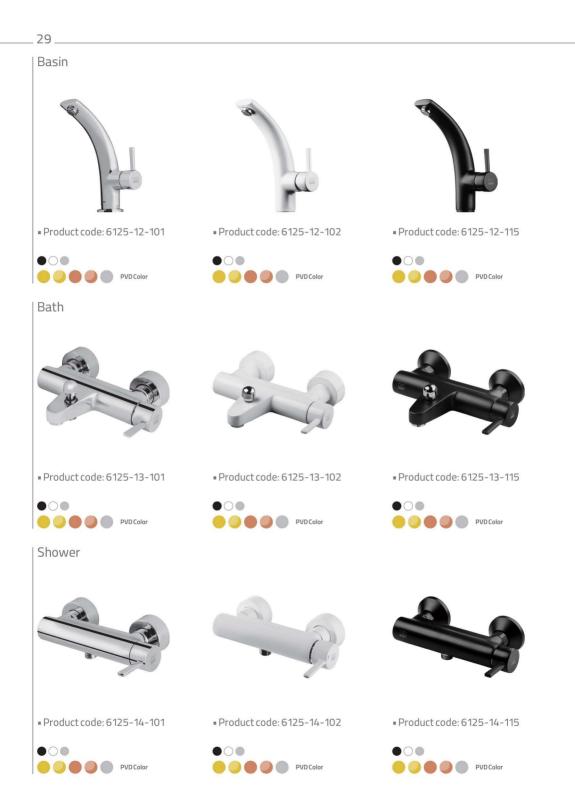

گواهینامه ها و استانداردها









### **INDEX**

| Kitchen    | 16 |
|------------|----|
| Ava Set    | 20 |
| Rita Set   | 22 |
| Verona Set | 24 |
| Zoe Set    | 26 |
| Zeus Set   | 28 |
| Quatro Set | 30 |
| Erato Set  | 32 |
| Maya Set   | 34 |

| Metis Set     | 36 |
|---------------|----|
| Classic Set   | 38 |
| Concealed     | 40 |
| Intelligent   | 46 |
| Shower Slider | 48 |
| Mirror        | 50 |
| Accessories   | 54 |
| Multi Color   | 58 |
|               |    |









PVD



Matte Rose Gold

PVD



Matte Chrome PVD

# Why \_US?











# Kitchen











# Ava Set









# **R**ita Set









### Verona Set









# Zoe Set









# Zeus Set









# **Q**uatro Set









# Erato Set









# **M**aya Set



#### 



# Metis Set









# **C**lassic Set









# **C**oncealed











| Verona - Basin







Product code: 6136-14-102



Type 1
 O
 O
 PVDColor

Product code: 6136-12-102





#### — Metis Concealed —











Product code: 6146-13-101



Verona Type 3 Bath - Central



Product code: 6134-13-501



Bath - Central

Product code: 6136-13-101



Ava Basin - Central



Product code: 6113-12-501
Intelligent
PVD Color

#### Verona Type 4 Bath - Central



Product code: 6134-13-502



Shower - Central



Product code: 6136-14-101



Verona Shower - Central



Product code: 6134-14-501









## Intelligent









## Shower Slider







## MUlti Color



Product code: 6130-11-130



Product code: 6130-1