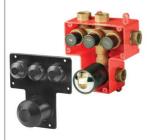

# **C**oncealed

| Verona - Basin

Product code: 6136-14-102

Type 1
 O
 O
 PVDColor

Product code: 6136-12-102