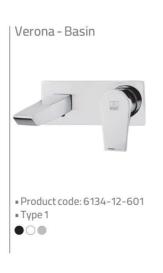

# **C**oncealed

| Verona - Basin

Product code: 6136-14-102

Type 1
 O
 O
 PVDColor

Product code: 6136-12-102