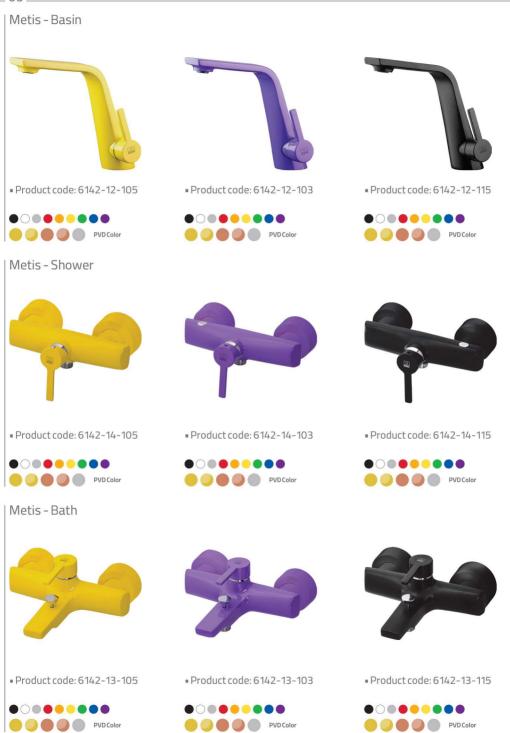

## Intelligent









## Shower Slider







## MUlti Color



Product code: 6130-11-130



Product code: 6130-11-135





Product code: 6130-11-132



Product code: 6130-11-134

Product code: 6130-11-136



60\_







Product code: 6127-12-172
 Product code: 6127-12-174
 Product code: 6127-12-176





Product code: 6127-12-107
Product code: 6127-12-116











Product code: 6127-12-132
 Product code: 6127-12-134
 Product code: 6127-12-136





Product code: 6127-12-103
Product code: 6127-12-115









Product code: 6127-13-103
Product code: 6127-13-115





Product code: 6127-14-131



■ Product code: 6127-14-130

PVD Color

Ava - Shower



Product code: 6127-14-135



Product code: 6127-14-132
 Product code: 6127-14-134
 Product code: 6127-14-136



Product code: 6127-14-103





- Product code: 6199-13-402
   Product code: 6199-13-404
   Product code: 6199-13-406



Product code: 6199-13-153



Product code: 6199-13-500 (Gold) Product code: 6199-13-403 (Golden)





■ Product code: 6134-13-624 PVD Color Concealed - Basin

PVD Color

Verona Concealed - Basin



Verona Concealed - Shower



Product code: 6134-14-621