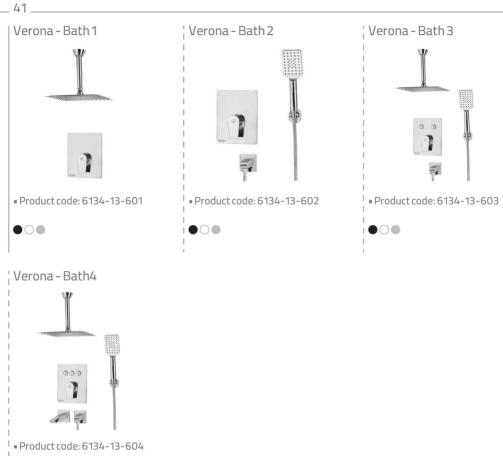

### **INDEX**

| Kitchen    | 16 |
|------------|----|
| Ava Set    | 20 |
| Rita Set   | 22 |
| Verona Set | 24 |
| Zoe Set    | 26 |
| Zeus Set   | 28 |
| Quatro Set | 30 |
| Erato Set  | 32 |
| Maya Set   | 34 |

| Metis Set     | 36 |
|---------------|----|
| Classic Set   | 38 |
| Concealed     | 40 |
| Intelligent   | 46 |
| Shower Slider | 48 |
| Mirror        | 50 |
| Accessories   | 54 |
| Multi Color   | 58 |
|               |    |









PVD



Matte Rose Gold

PVD



Matte Chrome PVD

# Why \_US?











# Kitchen











# Ava Set









# **R**ita Set









### Verona Set









# Zoe Set









# Zeus Set









# **Q**uatro Set









# Erato Set









# **M**aya Set



#### 



# Metis Set









# **C**lassic Set









# **C**oncealed











| Verona - Basin







Product code: 6136-14-102



Type 1
 O
 O
 PVDColor

Product code: 6136-12-102





#### — Metis Concealed —











Product code: 6146-13-101



Verona Type 3 Bath - Central



Product code: 6134-13-501



Bath - Central

Product code: 6136-13-101



Ava Basin - Central



Product code: 6113-12-501
Intelligent
PVD Color

#### Verona Type 4 Bath - Central



Product code: 6134-13-502



Shower - Central



Product code: 6136-14-101



Verona Shower - Central



Product code: 6134-14-501









## Intelligent









## Shower Slider







## MUlti Color



Product code: 6130-11-130



Product code: 6130-11-135





Product code: 6130-11-132



Product code: 6130-11-134

Product code: 6130-11-136



60\_







Product code: 6127-12-172
 Product code: