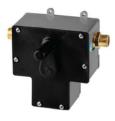

40 |
| Intelligent   | 46 |
| Shower Slider | 48 |
| Mirror        | 50 |
| Accessories   | 54 |
| Multi Color   | 58 |
|               |    |









PVD



Matte Rose Gold

PVD



Matte Chrome PVD

# Why \_US?











# Kitchen











# Ava Set









# **R**ita Set









### Verona Set









# Zoe Set









# Zeus Set









# **Q**uatro Set









# Erato Set









# **M**aya Set



#### 



# Metis Set









# **C**lassic Set









# **C**oncealed











| Verona - Basin







Product code: 6136-14-102



Type 1
 O
 O
 PVDColor

Product code: 6136-12-102





#### — Metis Concealed —











Product code: 6146-13-101



Verona Type 3 Bath - Central



Product code: 6134-13-501



Bath - Central

Product code: 6136-13-101



Ava Basin - Central



Product code: 6113-12-501
Intelligent
PVD Color

#### Verona Type 4 Bath - Central



Product code: 6134-13-502



Shower - Central



Product code: 6136-14-101



Verona Shower - Central



Product code: 6134-14-501









## Intelligent









## Shower Slider







## MUlti Color



Product code: 6130-11-130



Product code: 6130-11-135





Product code: 6130-11-132



Product code: 6130-11-134

Product code: 6130-11-136



60\_







Product code: 6127-12-172
 Product code: 6127-12-174
 Product code: 6127-12-176





Product code: 6127-12-107
Product code: 6127-12-116











Product code: 6127-12-132
 Product code: 6127-12-134
 Product code: 6127-12-136





Product code: 6127-12-103
Product code: 6127-12-115









Product code: 6127-13-103
Product code: 6127-13-115