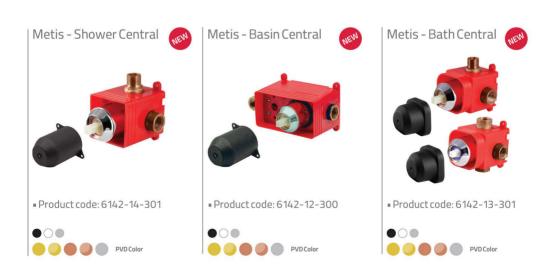

Zeus Set   | 28 |
| Quatro Set | 30 |
| Erato Set  | 32 |
| Maya Set   | 34 |

| Metis Set     | 36 |
|---------------|----|
| Classic Set   | 38 |
| Concealed     | 40 |
| Intelligent   | 46 |
| Shower Slider | 48 |
| Mirror        | 50 |
| Accessories   | 54 |
| Multi Color   | 58 |
|               |    |









PVD



Matte Rose Gold

PVD



Matte Chrome PVD

# Why \_US?











# Kitchen











# Ava Set









# **R**ita Set









### Verona Set









# Zoe Set









# Zeus Set









# **Q**uatro Set









# Erato Set









# **M**aya Set



#### 



# Metis Set









# **C**lassic Set









# **C**oncealed











| Verona - Basin







Product code: 6136-14-102



Type 1
 O
 O
 PVDColor

Product code: 6136-12-102





#### — Metis Concealed —











Product code: 6146-13-101



Verona Type 3 Bath - Central



Product code: 6134-13-501



Bath - Central

Product code: 6136-13-101



Ava Basin - Central



Product code: 6113-12-501
Intelligent
PVD Color

#### Verona Type 4 Bath - Central



Product code: 6134-13-502



Shower - Central



Product code: 6136-14-101



Verona Shower - Central



Product code: 6134-14-501









## Intelligent









## Shower Slider







## MUlti Color



Product code: 6130-11-130



Product code: 6130-11-135





Product code: 6130-11-132



Product code: 6130-11-134

Product code: 6130-11-136



60\_







Product code: 6127-12-172
 Product code: 6127-12-174
 Product code: 6127-12-176





Product code: 6127-12-107
Product code: 6127-12-116











Product code: 6127-12-132
 Product