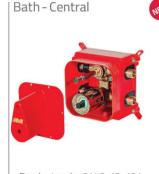

#### Verona Type 4 Bath - Central

Product code: 6134-13-502

Shower - Central

Product code: 6136-14-101

Verona Shower - Central

Product code: 6134-14-501