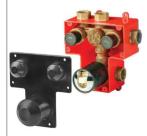

# **C**oncealed

| Verona - Basin

Product code: 6136-14-102

Type 1
 O
 O
 PVDColor

Product code: 6136-12-102

#### — Metis Concealed —

Product code: 6146-13-101

Verona Type 3 Bath - Central

Product code: 6134-13-501

Bath - Central

Product code: 6136-13-101

Ava Basin - Central

Product code: 6113-12-501
Intelligent
PVD Color