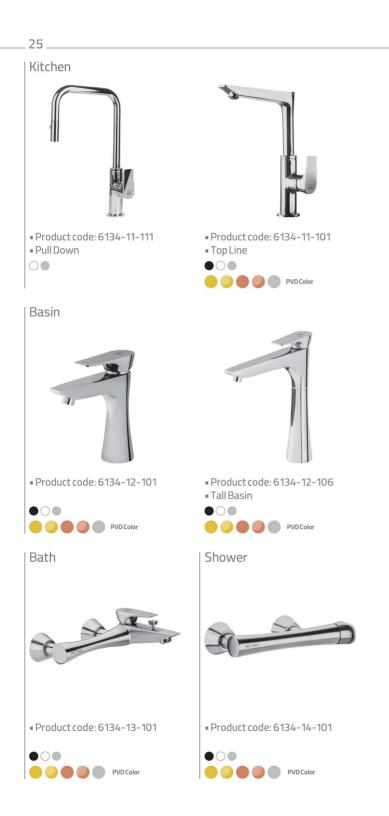

گواهینامه ها و استانداردها









### **INDEX**

| Kitchen    | 16 |
|------------|----|
| Ava Set    | 20 |
| Rita Set   | 22 |
| Verona Set | 24 |
| Zoe Set    | 26 |
| Zeus Set   | 28 |
| Quatro Set | 30 |
| Erato Set  | 32 |
| Maya Set   | 34 |

| Metis Set     | 36 |
|---------------|----|
| Classic Set   | 38 |
| Concealed     | 40 |
| Intelligent   | 46 |
| Shower Slider | 48 |
| Mirror        | 50 |
| Accessories   | 54 |
| Multi Color   | 58 |
|               |    |









PVD



Matte Rose Gold

PVD



Matte Chrome PVD

# Why \_US?











# Kitchen











# Ava Set









# **R**ita Set









### Verona Set









# Zoe Set









# Zeus Set









# **Q**uatro Set









# Erato Set









# **M**aya Set



#### 



# Metis Set









# **C**lassic Set









# **C**oncealed











| Verona - Basin







Product code: 6136-14-102



Type 1
 O
 O
 PVDColor

Product code: 6136-12-102





#### — Metis Concealed —











Product code: 6146-13-101



Verona Type 3 Bath - Central



Product code: 6134-13-501



Bath - Central

Product code: 6136-13-101



Ava Basin - Central



Product code: 6113-12-501
Intelligent
PVD Color

#### Verona Type 4 Bath - Central



Product code: 6134-13-502



Shower - Central



Product code: 6136-14-101



Verona Shower - Central



Product code: 6134-14-501









## Intelligent









## Shower Slider







## MUlti Color



Product co