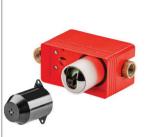

us Set   | 28 |
| Quatro Set | 30 |
| Erato Set  | 32 |
| Maya Set   | 34 |

| Metis Set     | 36 |
|---------------|----|
| Classic Set   | 38 |
| Concealed     | 40 |
| Intelligent   | 46 |
| Shower Slider | 48 |
| Mirror        | 50 |
| Accessories   | 54 |
| Multi Color   | 58 |
|               |    |









PVD



Matte Rose Gold

PVD



Matte Chrome PVD

# Why \_US?











# Kitchen











# Ava Set









# **R**ita Set









### Verona Set









# Zoe Set









# Zeus Set









# **Q**uatro Set









# Erato Set









# **M**aya Set



#### 



# Metis Set









# **C**lassic Set









# **C**oncealed











| Verona - Basin







Product code: 6136-14-102



Type 1
 O
 O
 PVDColor

Product code: 6136-12-102





#### — Metis Concealed —











Product code: 6146-13-101



Verona Type 3 Bath - Central



Product code: 6134-13-501



Bath - Central

Product code: 6136-13-101



Ava Basin - Central



Product code: 6113-12-501
Intelligent
PVD Color

#### Verona Type 4 Bath - Central



Product code: 6134-13-502



Shower - Central



Product code: 6136-14-101



Verona Shower - Central



Product code: 6134-14-501









## Intelligent









## Shower Slider







## MUlti Color



Product code: 6130-11-130



Product code: 6130-11-135





Product code: 6130-11-132



Product code: 6130-11-134

Product code: 6130-11-136



60\_







Product code: 6127-12-172
 Product code: 6127-12-174
 Product code: 6127-12-176





Product code: 6127-12-107
Product code: 6127-12-116











Product code: 6127-12-132
 Product co