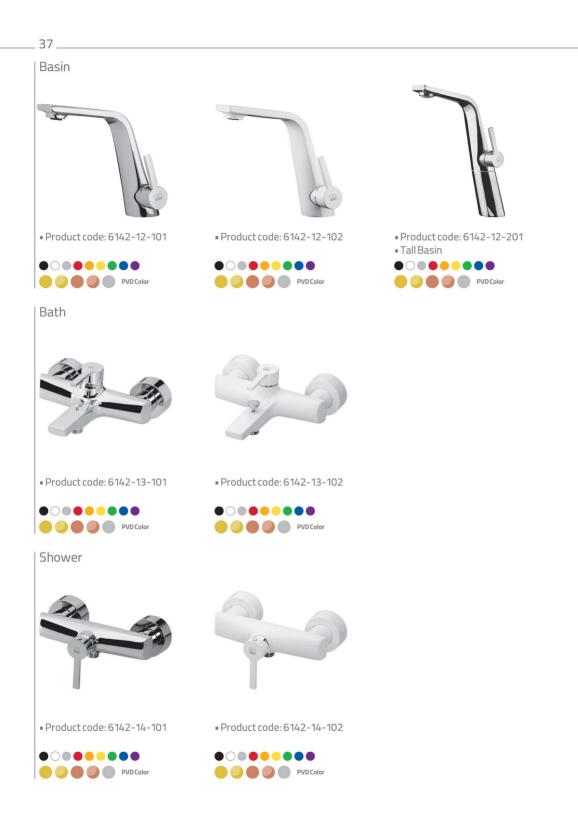

# **C**oncealed

| Verona - Basin

Product code: 6136-14-102

Type 1
 O
 O
 PVDColor

Product code: 6136-12-102

#### — Metis Concealed —

Product code: 6146-13-101

Verona Type 3 Bath - Central

Product code: 6134-13-501

Bath - Central

Product code: 6136-13-101

Ava Basin - Central

Product code: 6113-12-501
Intelligent
PVD Color

#### Verona Type 4 Bath - Central

Product code: 6134-13-502

Shower - Central

Product code: 6136-14-101

Verona Shower - Central

Product code: 6134-14-501