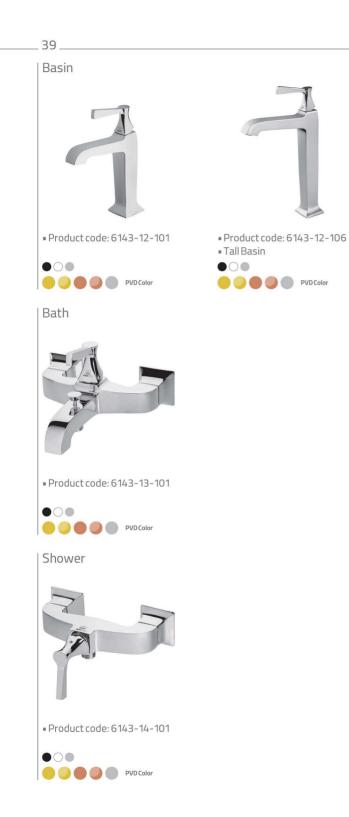

ینامه ها و استانداردها









### **INDEX**

| Kitchen    | 16 |
|------------|----|
| Ava Set    | 20 |
| Rita Set   | 22 |
| Verona Set | 24 |
| Zoe Set    | 26 |
| Zeus Set   | 28 |
| Quatro Set | 30 |
| Erato Set  | 32 |
| Maya Set   | 34 |

| Metis Set     | 36 |
|---------------|----|
| Classic Set   | 38 |
| Concealed     | 40 |
| Intelligent   | 46 |
| Shower Slider | 48 |
| Mirror        | 50 |
| Accessories   | 54 |
| Multi Color   | 58 |
|               |    |









PVD



Matte Rose Gold

PVD



Matte Chrome PVD

# Why \_US?











# Kitchen











# Ava Set









# **R**ita Set









### Verona Set









# Zoe Set









# Zeus Set









# **Q**uatro Set









# Erato Set









# **M**aya Set



#### 



# Metis Set









# **C**lassic Set









# **C**oncealed











| Verona - Basin







Product code: 6136-14-102



Type 1
 O
 O
 PVDColor

Product code: 6136-12-102





#### — Metis Concealed —











Product code: 6146-13-101



Verona Type 3 Bath - Central



Product code: 6134-13-501



Bath - Central

Product code: 6136-13-101



Ava Basin - Central



Product code: 6113-12-501
Intelligent
PVD Color

#### Verona Type 4 Bath - Central



Product code: 6134-13-502



Shower - Central



Product code: 6136-14-101



Verona Shower - Central



Product code: 6134-14-501









## Intelligent









## Shower Slider







## MUlti Color



Product code: 6130-11-130



Product code: 6130-11-135





Product code: 6130-11-132



Product code: 6130-11-134

Product code: 6130-11-136



60\_







Product code: