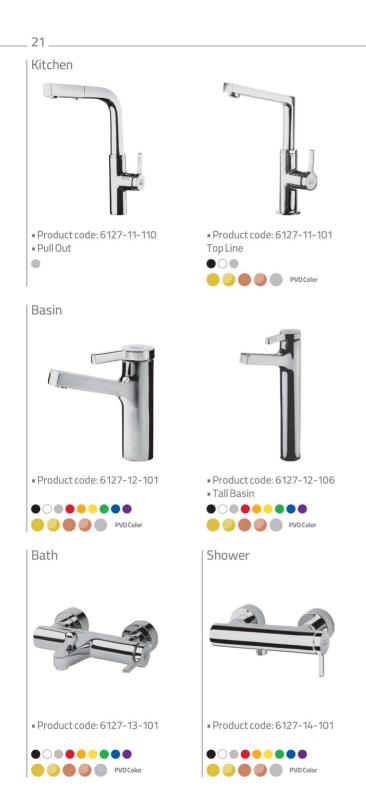

گواهینامه ها و استانداردها









### **INDEX**

| Kitchen    | 16 |
|------------|----|
| Ava Set    | 20 |
| Rita Set   | 22 |
| Verona Set | 24 |
| Zoe Set    | 26 |
| Zeus Set   | 28 |
| Quatro Set | 30 |
| Erato Set  | 32 |
| Maya Set   | 34 |

| Metis Set     | 36 |
|---------------|----|
| Classic Set   | 38 |
| Concealed     | 40 |
| Intelligent   | 46 |
| Shower Slider | 48 |
| Mirror        | 50 |
| Accessories   | 54 |
| Multi Color   | 58 |
|               |    |









PVD



Matte Rose Gold

PVD



Matte Chrome PVD

# Why \_US?











# Kitchen











# Ava Set









# **R**ita Set









### Verona Set









# Zoe Set









# Zeus Set









# **Q**uatro Set









# Erato Set









# **M**aya Set



#### 



# Metis Set









# **C**lassic Set









# **C**oncealed











| Verona - Basin







Product code: 6136-14-102



Type 1
 O
 O
 PVDColor

Product code: 6136-12-102





#### — Metis Concealed —











Product code: 6146-13-101



Verona Type 3 Bath - Central



Product code: 6134-13-501



Bath - Central

Product code: 6136-13-101



Ava Basin - Central



Product code: 6113-12-501
Intelligent
PVD Color

#### Verona Type 4 Bath - Central



Product code: 6134-13-502



Shower - Central



Product code: 6136-14-101



Verona Shower - Central



Product code: 6134-14-501









## Intelligent









## S