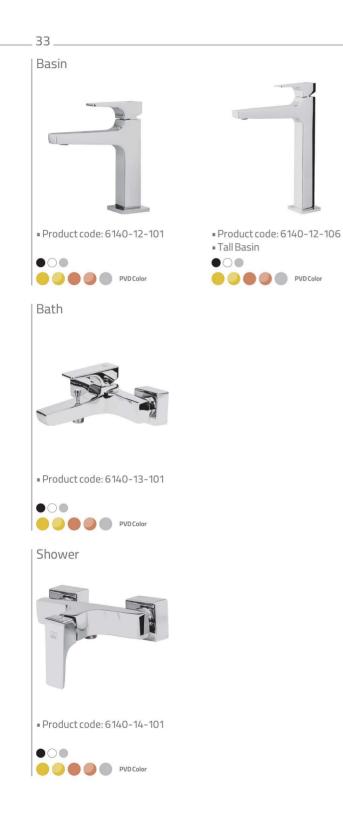

گواهینامه ها و استانداردها









### **INDEX**

| Kitchen    | 16 |
|------------|----|
| Ava Set    | 20 |
| Rita Set   | 22 |
| Verona Set | 24 |
| Zoe Set    | 26 |
| Zeus Set   | 28 |
| Quatro Set | 30 |
| Erato Set  | 32 |
| Maya Set   | 34 |

| Metis Set     | 36 |
|---------------|----|
| Classic Set   | 38 |
| Concealed     | 40 |
| Intelligent   | 46 |
| Shower Slider | 48 |
| Mirror        | 50 |
| Accessories   | 54 |
| Multi Color   | 58 |
|               |    |









PVD



Matte Rose Gold

PVD



Matte Chrome PVD

# Why \_US?











# Kitchen











# Ava Set









# **R**ita Set









### Verona Set









# Zoe Set









# Zeus Set









# **Q**uatro Set









# Erato Set









# **M**aya Set



#### 



# Metis Set









# **C**lassic Set









# **C**oncealed











| Verona - Basin







Product code: 6136-14-102



Type 1
 O
 O
 PVDColor

Product code: 6136-12-102





#### — Metis Concealed —











Product code: 6146-13-101



Verona Type 3 Bath - Central



Product code: 6134-13-501



Bath - Central

Product code: 6136-13-101



Ava Basin - Central



Product code: 6113-12-501
Intelligent
PVD Color

#### Verona Type 4 Bath - Central



Product code: 6134-13-502



Shower - Central



Product code: 6136-14-101



Verona Shower - Central



Product code: 6134-14-501









## Intelligent









## Shower Slider







## MUlti Color



Product code: 6130-11-130



Product code: 6130-11-135





Product code: 6130-11-132



Product