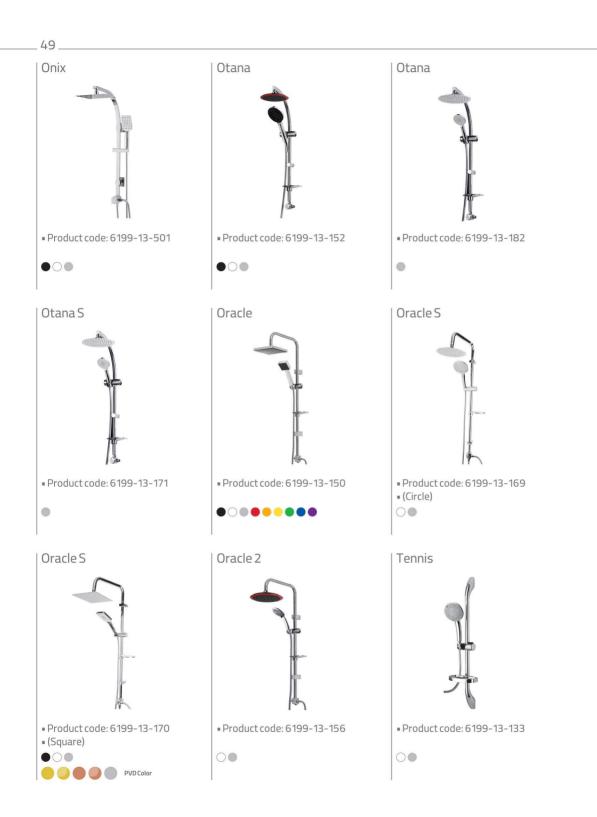

*ita Set









### Verona Set









# Zoe Set









# Zeus Set









# **Q**uatro Set









# Erato Set









# **M**aya Set



#### 



# Metis Set









# **C**lassic Set









# **C**oncealed











| Verona - Basin







Product code: 6136-14-102



Type 1
 O
 O
 PVDColor

Product code: 6136-12-102





#### — Metis Concealed —











Product code: 6146-13-101



Verona Type 3 Bath - Central



Product code: 6134-13-501



Bath - Central

Product code: 6136-13-101



Ava Basin - Central



Product code: 6113-12-501
Intelligent
PVD Color

#### Verona Type 4 Bath - Central



Product code: 6134-13-502



Shower - Central



Product code: 6136-14-101



Verona Shower - Central



Product code: 6134-14-501









## Intelligent









## Shower Slider







## MUlti Color



Product code: 6130-11-130



Product code: 6130-11-135





Product code: 6130-11-132



Product code: 6130-11-134

Product code: 6130-11-136



60\_







Product code: 6127-12-172
 Product code: 6127-12-174
 Product code: 6127-12-176





Product code: 6127-12-107
Product code: 6127-12-116











Product code: 6127-12-132
 Product code: 6127-12-134
 Product code: 6127-12-136





Product code: 6127-12-103
Product code: 6127-12-115









Product code: 6127-13-103
Product code: 6127-13-115





Product code: 6127-14-131



■ Product code: 6127-14-130

PVD Color

Ava - Shower



Product code: 6127-14-135



Product code: 6127-14-132
 Product code: 6127-14-134
 Product code: 6127-14-136



Product code: 6127-14-103





- Product code: 6199-13-402
   Product c