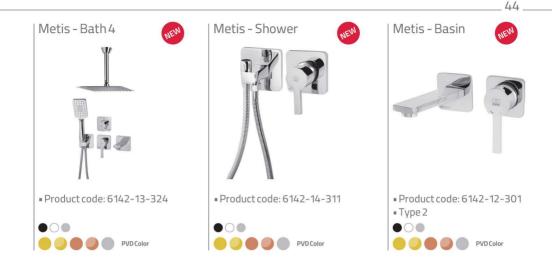

24 |
| Zoe Set    | 26 |
| Zeus Set   | 28 |
| Quatro Set | 30 |
| Erato Set  | 32 |
| Maya Set   | 34 |

| Metis Set     | 36 |
|---------------|----|
| Classic Set   | 38 |
| Concealed     | 40 |
| Intelligent   | 46 |
| Shower Slider | 48 |
| Mirror        | 50 |
| Accessories   | 54 |
| Multi Color   | 58 |
|               |    |









PVD



Matte Rose Gold

PVD



Matte Chrome PVD

# Why \_US?











# Kitchen











# Ava Set









# **R**ita Set









### Verona Set









# Zoe Set









# Zeus Set









# **Q**uatro Set









# Erato Set









# **M**aya Set



#### 



# Metis Set









# **C**lassic Set









# **C**oncealed











| Verona - Basin







Product code: 6136-14-102



Type 1
 O
 O
 PVDColor

Product code: 6136-12-102





#### — Metis Concealed —











Product code: 6146-13-101



Verona Type 3 Bath - Central



Product code: 6134-13-501



Bath - Central

Product code: 6136-13-101



Ava Basin - Central



Product code: 6113-12-501
Intelligent
PVD Color

#### Verona Type 4 Bath - Central



Product code: 6134-13-502



Shower - Central



Product code: 6136-14-101



Verona Shower - Central



Product code: 6134-14-501









## Intelligent









## Shower Slider







## MUlti Color



Product code: 6130-11-130



Product code: 6130-11-135





Product code: 6130-11-132



Product code: 6130-11-134

Product code: 6130-11-136



60\_







Product code: 6127-12-172
 Product code: 6127-12-174
 Product code: 6127-12-176





Product code: 6127-12-107
Product code: 6127-12-116











Product