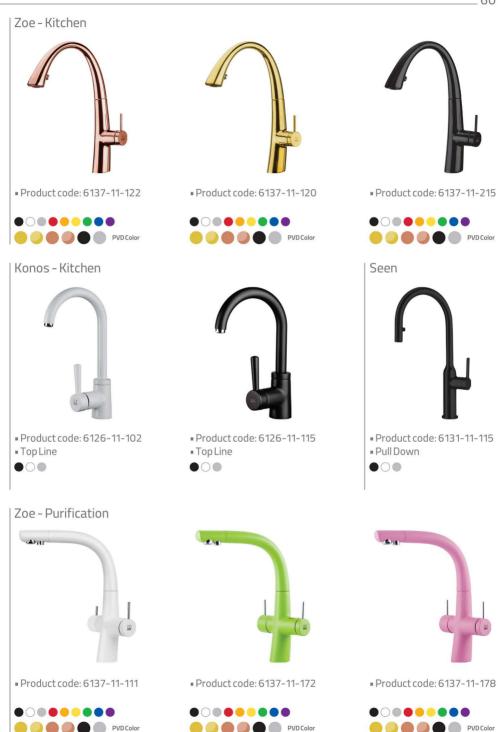

# **C**lassic Set









# **C**oncealed











| Verona - Basin







Product code: 6136-14-102



Type 1
 O
 O
 PVDColor

Product code: 6136-12-102





#### — Metis Concealed —











Product code: 6146-13-101



Verona Type 3 Bath - Central



Product code: 6134-13-501



Bath - Central

Product code: 6136-13-101



Ava Basin - Central



Product code: 6113-12-501
Intelligent
PVD Color

#### Verona Type 4 Bath - Central



Product code: 6134-13-502



Shower - Central



Product code: 6136-14-101



Verona Shower - Central



Product code: 6134-14-501









## Intelligent









## Shower Slider







## MUlti Color



Product code: 6130-11-130



Product code: 6130-11-135





Product code: 6130-11-132



Product code: 6130-11-134

Product code: 6130-11-136



60\_







Product code: 6127-12-172
 Product code: 6127-12-174
 Product code: 6127-12-176





Product code: 6127-12-107
Product code: 6127-12-116











Product code: 6127-12-132
 Product code: 6127-12-134
 Product code: 6127-12-136





Product code: 6127-12-103
Product code: 6127-12-115









Product code: 6127-13-103
Product code: 6127-13-115





Product code: 6127-14-131



■ Product code: 6127-14-130

PVD Color

Ava - Shower



Product code: 6127-14-135



Product code: 6127-14-132
 Product code: 6127-14-134
 Product code: 6127-14-136



Product code: 6127-14-103





- Product code: 6199-13-402
   Product code: 6199-13-404
   Product code: 6199-13-406



Product code: 6199-13-153



Product code: 6199-13-500 (Gold) Product code: 6199-13-403 (Golden)





■ Product code: