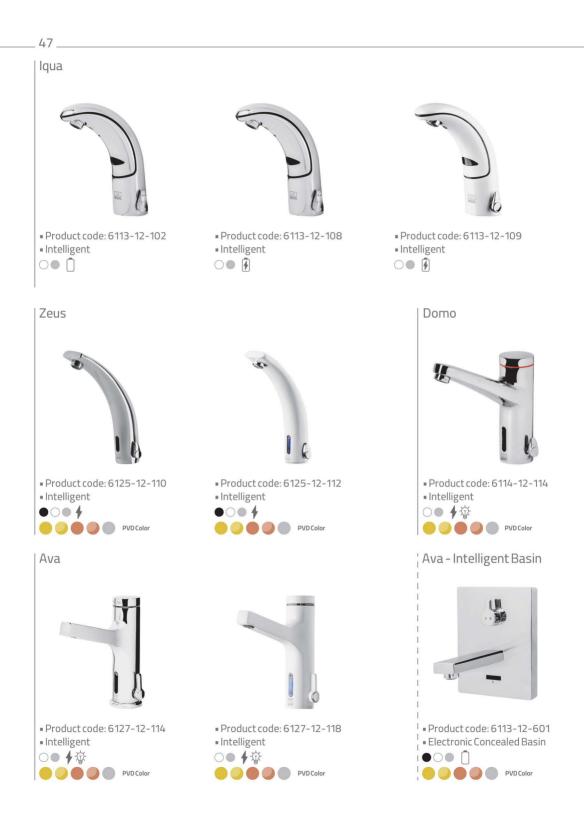

# Ava Set









# **R**ita Set









### Verona Set









# Zoe Set









# Zeus Set









# **Q**uatro Set









# Erato Set









# **M**aya Set



#### 



# Metis Set









# **C**lassic Set









# **C**oncealed











| Verona - Basin







Product code: 6136-14-102



Type 1
 O
 O
 PVDColor

Product code: 6136-12-102





#### — Metis Concealed —











Product code: 6146-13-101



Verona Type 3 Bath - Central



Product code: 6134-13-501



Bath - Central

Product code: 6136-13-101



Ava Basin - Central



Product code: 6113-12-501
Intelligent
PVD Color

#### Verona Type 4 Bath - Central



Product code: 6134-13-502



Shower - Central



Product code: 6136-14-101



Verona Shower - Central



Product code: 6134-14-501









## Intelligent









## Shower Slider







## MUlti Color



Product code: 6130-11-130



Product code: 6130-11-135





Product code: 6130-11-132



Product code: 6130-11-134

Product code: 6130-11-136



60\_







Product code: 6127-12-172
 Product code: 6127-12-174
 Product code: 6127-12-176





Product code: 6127-12-107
Product code: 6127-12-116











Product code: 6127-12-132
 Product code: 6127-12-134
 Product code: 6127-12-136





Product code: 6127-12-103
Product code: 6127-12-115









Product code: 6127-13-103
Product code: 6127-13-115





Product code: 6127-14-131



■ Product code: 6127-14-130

PVD Color

Ava - Shower



Product code: 6127-14-135



Product code: 6127-14-132
 Product code: 6127-14-134
 Product code: 6127-14-136



Product code: 6127-14-103





- Product code