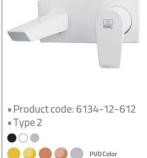

- Product code: 6199-13-402
   Product code: 6199-13-404
   Product code: 6199-13-406

Product code: 6199-13-153

Product code: 6199-13-500 (Gold) Product code: 6199-13-403 (Golden)

■ Product code: 6134-13-624 PVD Color Concealed - Basin