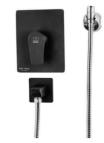

# **C**oncealed

| Verona - Basin

Product code: 6136-14-102

Type 1
 O
 O
 PVDColor

Product code: 6136-12-102