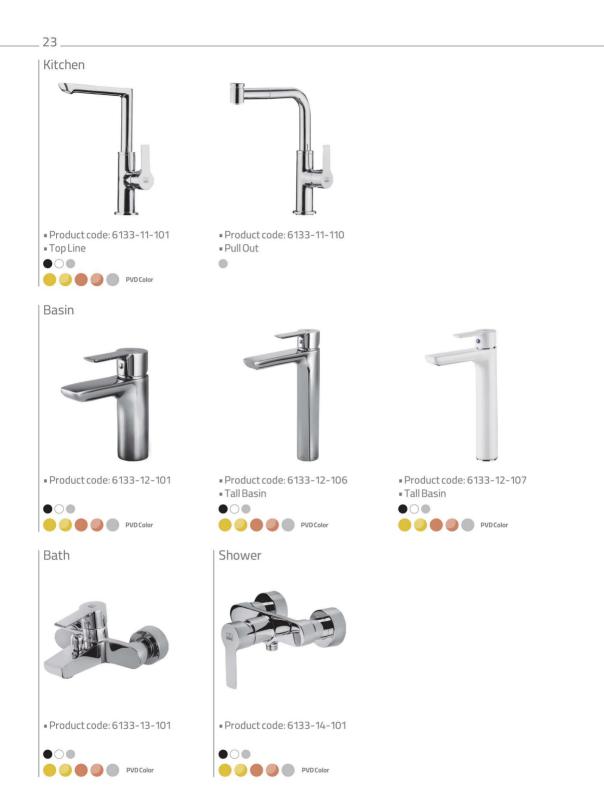

گواهینامه ها و استانداردها









### **INDEX**

| Kitchen    | 16 |
|------------|----|
| Ava Set    | 20 |
| Rita Set   | 22 |
| Verona Set | 24 |
| Zoe Set    | 26 |
| Zeus Set   | 28 |
| Quatro Set | 30 |
| Erato Set  | 32 |
| Maya Set   | 34 |

| Metis Set     | 36 |
|---------------|----|
| Classic Set   | 38 |
| Concealed     | 40 |
| Intelligent   | 46 |
| Shower Slider | 48 |
| Mirror        | 50 |
| Accessories   | 54 |
| Multi Color   | 58 |
|               |    |









PVD



Matte Rose Gold

PVD



Matte Chrome PVD

# Why \_US?











# Kitchen











# Ava Set









# **R**ita Set









### Verona Set









# Zoe Set









# Zeus Set









# **Q**uatro Set









# Erato Set









# **M**aya Set



#### 



# Metis Set









# **C**lassic Set









# **C**oncealed











| Verona - Basin







Product code: 6136-14-102



Type 1
 O
 O
 PVDColor

Product code: 6136-12-102





#### — Metis Concealed —











Product code: 6146-13-101



Verona Type 3 Bath - Central



Product code: 6134-13-501



Bath - Central

Product code: 6136-13-101



Ava Basin - Central



Product code: 6113-12-501
Intelligent
PVD Color

#### Verona Type 4 Bath - Central



Product code: 6134-13-502



Shower - Central



Product code: 6136-14-101



Verona Shower - Central



Product code: 6134-14-501









## Intelligent









## Shower Slider







## M