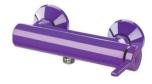

Shower - Central



Product code: 6136-14-101



Verona Shower - Central



Product code: 6134-14-501









## Intelligent









## Shower Slider







## MUlti Color



Product code: 6130-11-130



Product code: 6130-11-135





Product code: 6130-11-132



Product code: 6130-11-134

Product code: 6130-11-136



60\_







Product code: 6127-12-172
 Product code: 6127-12-174
 Product code: 6127-12-176





Product code: 6127-12-107
Product code: 6127-12-116











Product code: 6127-12-132
 Product code: 6127-12-134
 Product code: 6127-12-136





Product code: 6127-12-103
Product code: 6127-12-115









Product code: 6127-13-103
Product code: 6127-13-115





Product code: 6127-14-131



■ Product code: 6127-14-130

PVD Color

Ava - Shower



Product code: 6127-14-135



Product code: 6127-14-132
 Product code: 6127-14-134
 Product code: 6127-14-136



Product code: 6127-14-103





- Product code: 6199-13-402
   Product code: 6199-13-404
   Product code: 6199-13-406



Product code: 6199-13-153



Product code: 6199-13-500 (Gold) Product code: 6199-13-403 (Golden)





■ Product code: 6134-13-624 PVD Color Concealed - Basin

PVD Color

Verona Concealed - Basin



Verona Concealed - Shower



Product code: 6134-14-621