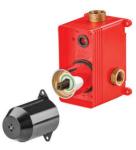

#### — Metis Concealed —

Product code: 6146-13-101

Verona Type 3 Bath - Central

Product code: 6134-13-501

Bath - Central

Product code: 6136-13-101

Ava Basin - Central

Product code: 6113-12-501
Intelligent
PVD Color