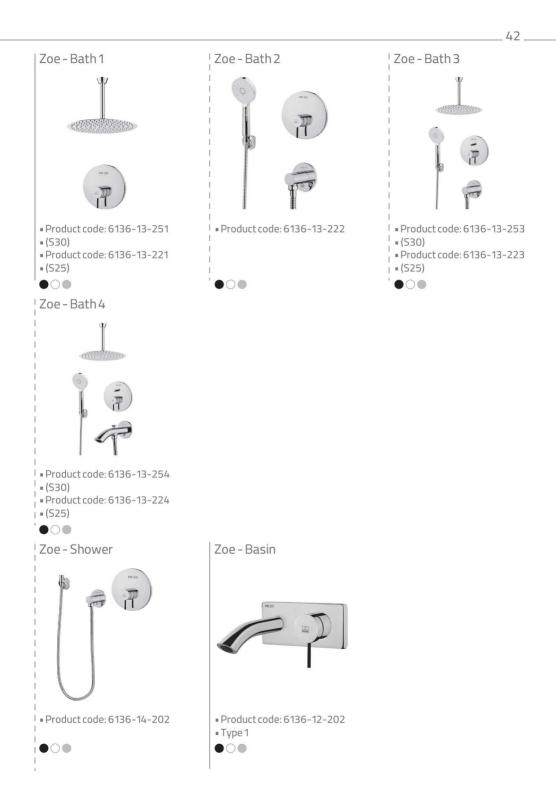

n    | 16 |
|------------|----|
| Ava Set    | 20 |
| Rita Set   | 22 |
| Verona Set | 24 |
| Zoe Set    | 26 |
| Zeus Set   | 28 |
| Quatro Set | 30 |
| Erato Set  | 32 |
| Maya Set   | 34 |

| Metis Set     | 36 |
|---------------|----|
| Classic Set   | 38 |
| Concealed     | 40 |
| Intelligent   | 46 |
| Shower Slider | 48 |
| Mirror        | 50 |
| Accessories   | 54 |
| Multi Color   | 58 |
|               |    |









PVD



Matte Rose Gold

PVD



Matte Chrome PVD

# Why \_US?











# Kitchen











# Ava Set









# **R**ita Set









### Verona Set









# Zoe Set









# Zeus Set









# **Q**uatro Set









# Erato Set









# **M**aya Set



#### 



# Metis Set









# **C**lassic Set









# **C**oncealed











| Verona - Basin







Product code: 6136-14-102



Type 1
 O
 O
 PVDColor

Product code: 6136-12-102





#### — Metis Concealed —











Product code: 6146-13-101



Verona Type 3 Bath - Central



Product code: 6134-13-501



Bath - Central

Product code: 6136-13-101



Ava Basin - Central



Product code: 6113-12-501
Intelligent
PVD Color

#### Verona Type 4 Bath - Central



Product code: 6134-13-502



Shower - Central



Product code: 6136-14-101



Verona Shower - Central



Product code: 6134-14-501









## Intelligent









## Shower Slider







## MUlti Color



Product code: 6130-11-130



Product code: 6130-11-135





Product code: 6130-11-132



Product code: 6130-11-134

Product code: 6130-11-136



60\_







Product code: 6127-12-172
 Product code: 6127-12-174
 Product code: 6