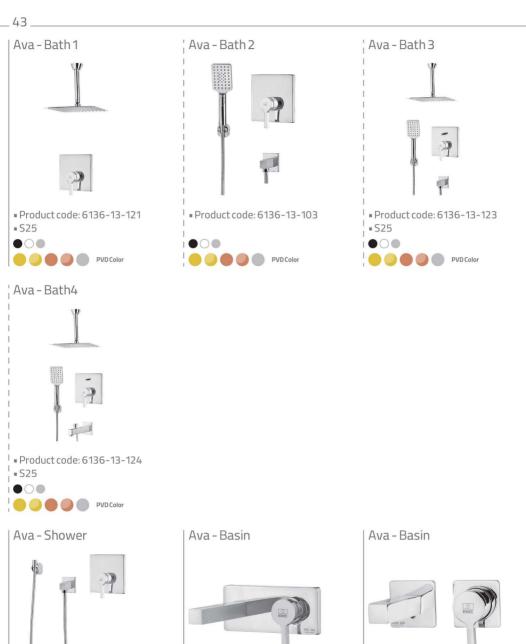

| 16 |
|------------|----|
| Ava Set    | 20 |
| Rita Set   | 22 |
| Verona Set | 24 |
| Zoe Set    | 26 |
| Zeus Set   | 28 |
| Quatro Set | 30 |
| Erato Set  | 32 |
| Maya Set   | 34 |

| Metis Set     | 36 |
|---------------|----|
| Classic Set   | 38 |
| Concealed     | 40 |
| Intelligent   | 46 |
| Shower Slider | 48 |
| Mirror        | 50 |
| Accessories   | 54 |
| Multi Color   | 58 |
|               |    |









PVD



Matte Rose Gold

PVD



Matte Chrome PVD

# Why \_US?











# Kitchen











# Ava Set









# **R**ita Set









### Verona Set









# Zoe Set









# Zeus Set









# **Q**uatro Set









# Erato Set









# **M**aya Set



#### 



# Metis Set









# **C**lassic Set









# **C**oncealed











| Verona - Basin







Product code: 6136-14-102



Type 1
 O
 O
 PVDColor

Product code: 6136-12-102





#### — Metis Concealed —











Product code: 6146-13-101



Verona Type 3 Bath - Central



Product code: 6134-13-501



Bath - Central

Product code: 6136-13-101



Ava Basin - Central



Product code: 6113-12-501
Intelligent
PVD Color

#### Verona Type 4 Bath - Central



Product code: 6134-13-502



Shower - Central



Product code: 6136-14-101



Verona Shower - Central



Product code: 6134-14-501









## Intelligent









## Shower Slider







## MUlti Color



Product code: 6130-11-130



Product code: 6130-11-135





Product code: 6130-11-132



Product code: 6130-11-134

Product code: 6130-11-136



60\_







Product code: 6127-12-172
 Product code: 6127-12-174
 Product code: 612