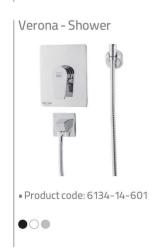

#### Verona Type 4 Bath - Central

Product code: 6134-13-502

Shower - Central

Product code: 6136-14-101

Verona Shower - Central

Product code: 6134-14-501