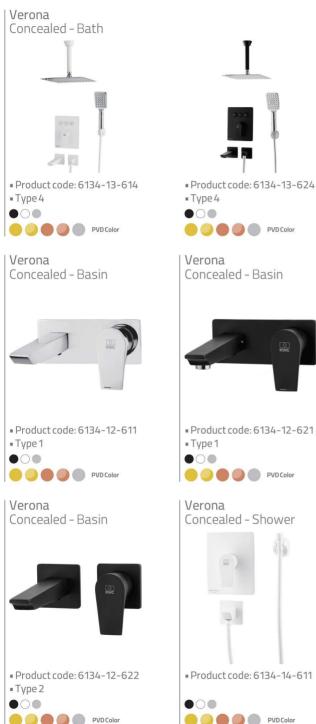

### Verona Set

- Product code: 6199-13-402
   Product code: 6199-13-404
   Product code: 6199-13-406

Product code: 6199-13-153

Product code: 6199-13-500 (Gold) Product code: 6199-13-403 (Golden)

■ Product code: 6134-13-624 PVD Color Concealed - Basin

PVD Color

Verona Concealed - Basin

Verona Concealed - Shower

Product code: 6134-14-621