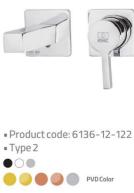

# **C**oncealed

| Verona - Basin

Product code: 6136-14-102

Type 1
 O
 O
 PVDColor

Product code: 6136-12-102