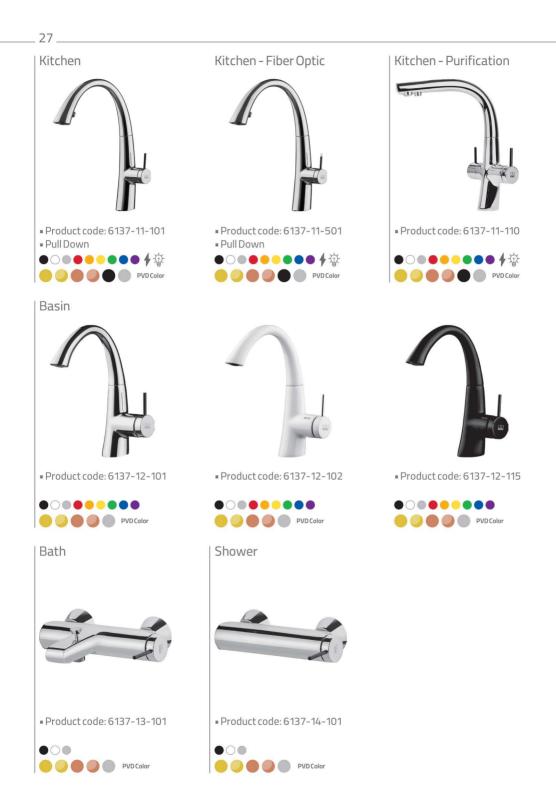

گواهینامه ها و استانداردها









### **INDEX**

| Kitchen    | 16 |
|------------|----|
| Ava Set    | 20 |
| Rita Set   | 22 |
| Verona Set | 24 |
| Zoe Set    | 26 |
| Zeus Set   | 28 |
| Quatro Set | 30 |
| Erato Set  | 32 |
| Maya Set   | 34 |

| Metis Set     | 36 |
|---------------|----|
| Classic Set   | 38 |
| Concealed     | 40 |
| Intelligent   | 46 |
| Shower Slider | 48 |
| Mirror        | 50 |
| Accessories   | 54 |
| Multi Color   | 58 |
|               |    |









PVD



Matte Rose Gold

PVD



Matte Chrome PVD

# Why \_US?











# Kitchen











# Ava Set









# **R**ita Set









### Verona Set









# Zoe Set









# Zeus Set









# **Q**uatro Set









# Erato Set









# **M**aya Set



#### 



# Metis Set









# **C**lassic Set









# **C**oncealed











| Verona - Basin







Product code: 6136-14-102



Type 1
 O
 O
 PVDColor

Product code: 6136-12-102





#### — Metis Concealed —











Product code: 6146-13-101



Verona Type 3 Bath - Central



Product code: 6134-13-501



Bath - Central

Product code: 6136-13-101



Ava Basin - Central



Product code: 6113-12-501
Intelligent
PVD Color

#### Verona Type 4 Bath - Central



Product code: 6134-13-502



Shower - Central



Product code: 6136-14-101



Verona Shower - Central



Product code: 6134-14-501









## Intelligent









## Shower Slider







## MUlti Color



Product code: 6130-11-130