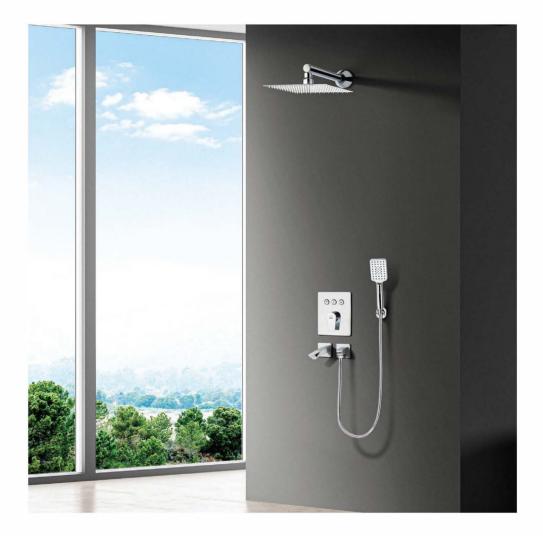

ها و استانداردها









### **INDEX**

| Kitchen    | 16 |
|------------|----|
| Ava Set    | 20 |
| Rita Set   | 22 |
| Verona Set | 24 |
| Zoe Set    | 26 |
| Zeus Set   | 28 |
| Quatro Set | 30 |
| Erato Set  | 32 |
| Maya Set   | 34 |

| Metis Set     | 36 |
|---------------|----|
| Classic Set   | 38 |
| Concealed     | 40 |
| Intelligent   | 46 |
| Shower Slider | 48 |
| Mirror        | 50 |
| Accessories   | 54 |
| Multi Color   | 58 |
|               |    |









PVD



Matte Rose Gold

PVD



Matte Chrome PVD

# Why \_US?











# Kitchen











# Ava Set









# **R**ita Set









### Verona Set









# Zoe Set









# Zeus Set









# **Q**uatro Set









# Erato Set









# **M**aya Set



#### 



# Metis Set









# **C**lassic Set









# **C**oncealed











| Verona - Basin







Product code: 6136-14-102



Type 1
 O
 O
 PVDColor

Product code: 6136-12-102





#### — Metis Concealed —











Product code: 6146-13-101



Verona Type 3 Bath - Central



Product code: 6134-13-501



Bath - Central

Product code: 6136-13-101



Ava Basin - Central



Product code: 6113-12-501
Intelligent
PVD Color

#### Verona Type 4 Bath - Central



Product code: 6134-13-502



Shower - Central



Product code: 6136-14-101



Verona Shower - Central



Product code: 6134-14-501









## Intelligent









## Shower Slider







## MUlti Color



Product code: 6130-11-130



Product code: 6130-11-135





Product code: 6130-11-132



Product code: 6130-11-134

Product code: 6130-11-136



60\_







Product code: 6127-1