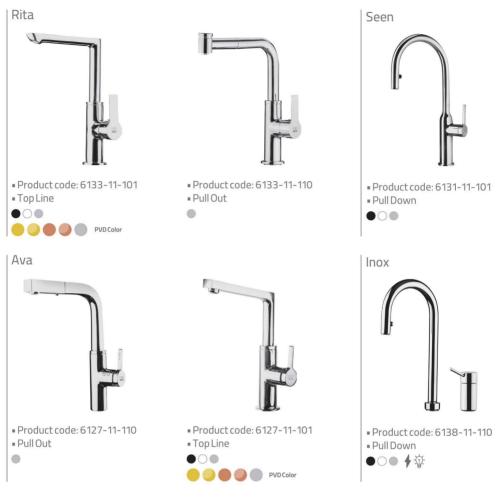

گواهینامه ها و استانداردها









### **INDEX**

| Kitchen    | 16 |
|------------|----|
| Ava Set    | 20 |
| Rita Set   | 22 |
| Verona Set | 24 |
| Zoe Set    | 26 |
| Zeus Set   | 28 |
| Quatro Set | 30 |
| Erato Set  | 32 |
| Maya Set   | 34 |

| Metis Set     | 36 |
|---------------|----|
| Classic Set   | 38 |
| Concealed     | 40 |
| Intelligent   | 46 |
| Shower Slider | 48 |
| Mirror        | 50 |
| Accessories   | 54 |
| Multi Color   | 58 |
|               |    |









PVD



Matte Rose Gold

PVD



Matte Chrome PVD

# Why \_US?











# Kitchen











# Ava Set









# **R**ita Set









### Verona Set









# Zoe Set









# Zeus Set









# **Q**uatro Set









# Erato Set









# **M**aya Set



#### 



# Metis Set









# **C**lassic Set









# **C**oncealed











| Verona - Basin







Product code: 6136-14-102



Type 1
 O
 O
 PVDColor

Product code: 6136-12-102





#### — Metis Concealed —











Product code: 6146-13-101



Verona Type 3 Bath - Central



Product code: 6134-13-501



Bath - Central

Product code: 6136-13-101



Ava Basin - Central



Product code: 6113-12-501
Intelligent
PVD Color

#### Verona Type 4 Bath - Central



Product code: 6134-13-502



Shower - Central



Product code: 6136-14-101



Verona Shower - Central



Product code: 6134-14-501









## Intell