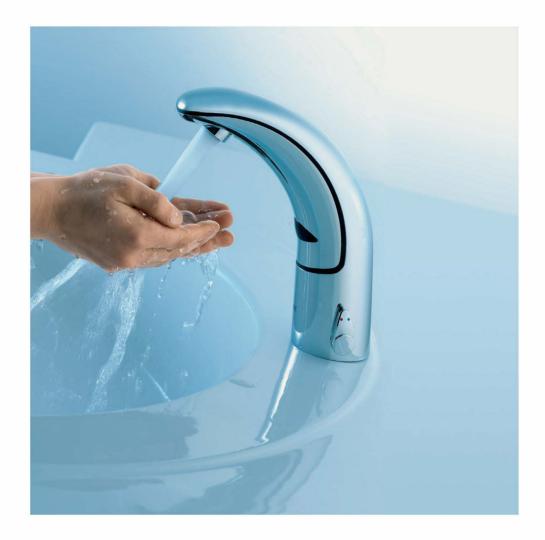

Kitchen











# Ava Set









# **R**ita Set









### Verona Set









# Zoe Set









# Zeus Set









# **Q**uatro Set









# Erato Set









# **M**aya Set



#### 



# Metis Set









# **C**lassic Set









# **C**oncealed











| Verona - Basin







Product code: 6136-14-102



Type 1
 O
 O
 PVDColor

Product code: 6136-12-102





#### — Metis Concealed —











Product code: 6146-13-101



Verona Type 3 Bath - Central



Product code: 6134-13-501



Bath - Central

Product code: 6136-13-101



Ava Basin - Central



Product code: 6113-12-501
Intelligent
PVD Color

#### Verona Type 4 Bath - Central



Product code: 6134-13-502



Shower - Central



Product code: 6136-14-101



Verona Shower - Central



Product code: 6134-14-501









## Intelligent









## Shower Slider







## MUlti Color



Product code: 6130-11-130



Product code: 6130-11-135





Product code: 6130-11-132



Product code: 6130-11-134

Product code: 6130-11-136



60\_







Product code: 6127-12-172
 Product code: 6127-12-174
 Product code: 6127-12-176





Product code: 6127-12-107
Product code: 6127-12-116











Product code: 6127-12-132
 Product code: 6127-12-134
 Product code: 6127-12-136





Product code: 6127-12-103
Product code: 6127-12-115









Product code: 6127-13-103
Product code: 6127-13-115





Product code: 6127-14-131



■ Product code: 6127-14-130

PVD Color

Ava - Shower



Product code: 6127-14-135



Product code: 6127-14-132
 Product code: 6127-14-134
 Product code: 6127-14-136



Product code: 6127-14-103