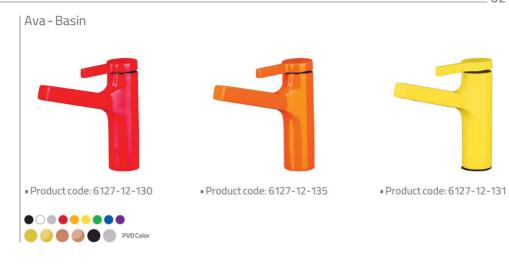

6136-12-102





#### — Metis Concealed —











Product code: 6146-13-101



Verona Type 3 Bath - Central



Product code: 6134-13-501



Bath - Central

Product code: 6136-13-101



Ava Basin - Central



Product code: 6113-12-501
Intelligent
PVD Color

#### Verona Type 4 Bath - Central



Product code: 6134-13-502



Shower - Central



Product code: 6136-14-101



Verona Shower - Central



Product code: 6134-14-501









## Intelligent









## Shower Slider







## MUlti Color



Product code: 6130-11-130



Product code: 6130-11-135





Product code: 6130-11-132



Product code: 6130-11-134

Product code: 6130-11-136



60\_







Product code: 6127-12-172
 Product code: 6127-12-174
 Product code: 6127-12-176





Product code: 6127-12-107
Product code: 6127-12-116











Product code: 6127-12-132
 Product code: 6127-12-134
 Product code: 6127-12-136





Product code: 6127-12-103
Product code: 6127-12-115









Product code: 6127-13-103
Product code: 6127-13-115





Product code: 6127-14-131



■ Product code: 6127-14-130

PVD Color

Ava - Shower



Product code: 6127-14-135



Product code: 6127-14-132
 Product code: 6127-14-134
 Product code: 6127-14-136



Product code: 6127-14-103





- Product code: 6199-13-402
   Product code: 6199-13-404
   Product code: 6199-13-406



Product code: 6199-13-153



Product code: 6199-13-500 (Gold) Product code: 6199-13-403 (Golden)





■ Product code: 6134-13-624 PVD Color Concealed - Basin

PVD Color

Verona Concealed - Basin



Verona Concealed - Shower



Product code: 6134-14-621