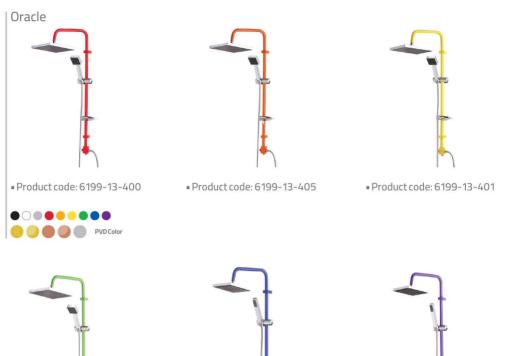

- Product code: 6199-13-402
   Product code: 6199-13-404
   Product code: 6199-13-406

Product code: 6199-13-153

Product code: 6199-13-500 (Gold) Product code: 6199-13-403 (Golden)

■ Product code: 6134-13-624 PVD Color Concealed - Basin