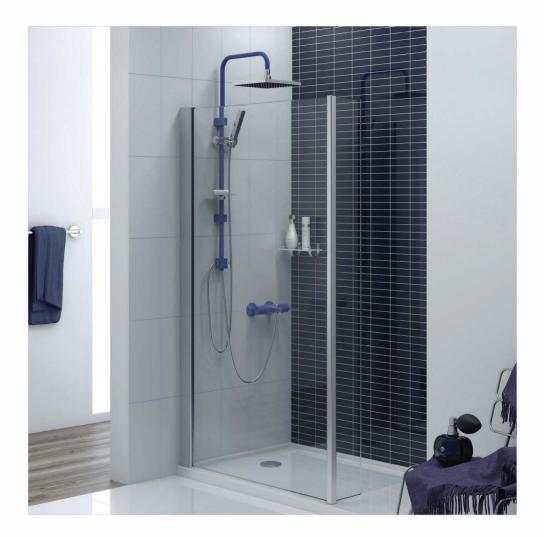

Set









# **R**ita Set









### Verona Set









# Zoe Set









# Zeus Set









# **Q**uatro Set









# Erato Set









# **M**aya Set



#### 



# Metis Set









# **C**lassic Set









# **C**oncealed











| Verona - Basin







Product code: 6136-14-102



Type 1
 O
 O
 PVDColor

Product code: 6136-12-102





#### — Metis Concealed —











Product code: 6146-13-101



Verona Type 3 Bath - Central



Product code: 6134-13-501



Bath - Central

Product code: 6136-13-101



Ava Basin - Central



Product code: 6113-12-501
Intelligent
PVD Color

#### Verona Type 4 Bath - Central



Product code: 6134-13-502



Shower - Central



Product code: 6136-14-101



Verona Shower - Central



Product code: 6134-14-501









## Intelligent









## Shower Slider







## MUlti Color



Product code: 6130-11-130



Product code: 6130-11-135





Product code: 6130-11-132



Product code: 6130-11-134

Product code: 6130-11-136



60\_







Product code: 6127-12-172
 Product code: 6127-12-174
 Product code: 6127-12-176





Product code: 6127-12-107
Product code: 6127-12-116











Product code: 6127-12-132
 Product code: 6127-12-134
 Product code: 6127-12-136





Product code: 6127-12-103
Product code: 6127-12-115









Product code: 6127-13-103
Product code: 6127-13-115





Product code: 6127-14-131



■ Product code: 6127-14-130

PVD Color

Ava - Shower



Product code: 6127-14-135



Product code: 6127-14-132
 Product code: 6127-14-134
 Product code: 6127-14-136



Product code: 6127-14-103





- Product code: 6199